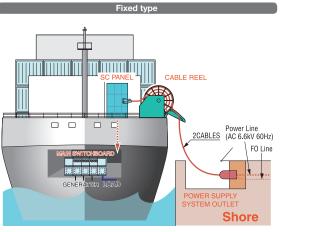

o-generation system ► ACB and MCCB

### **Supply description**

- ▶ On-site preventive diagnosis for system, ACB and MCCB (Results of diagnosis will be reported and suggestions will be provided)
- ► Inspection and repair of devices
- ▶ Retrofitting of ACB, Generator auto control system and Monitoring & control system





Inspection of motor protection relay



# AMP (Alternative Maritime Power)

Terasaki On-shore Power Supply System protects the environment of the harbor.

On-shore power supply system is a system that by stopping the inboard generator prime mover moored at the time to supply the amount of power required from the land side, reducing the environmental burden material to be discharged from the ship's side, protecting the environment of the port.



### System Configuration





### Single Line Diagram





### Commissioning work