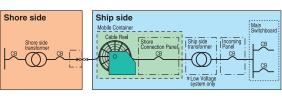

# AMP (Alternative Maritime Power)

Terasaki On-shore Power Supply System protects the environment of the harbor.

On-shore power supply system is a system that by stopping the inboard generator prime mover moored at the time to supply the amount of power required from the land side, reducing the environmental burden material to be discharged from the ship's side, protecting the environment of the port.

### System Configuration

### Single Line Diagram