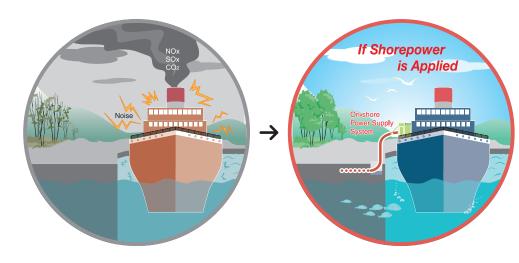

# AMP (Alternative Maritime Power)

Terasaki On-shore Power Supply System protects the environment of the harbor.

On-shore power supply system is a system that by stopping the inboard generator prime mover moored at the time to supply the amount of power required from the land side, reducing the environmental burden material to be discharged from the ship's side, protecting the environment of the port.