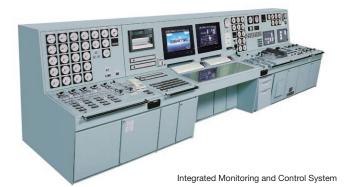

### Scope of supply

- ► High voltage distribution system
- ▶ Low voltage distribution system
- ► Monitoring & control system
- ▶ Power control system
- ► Co-generation system ► ACB and MCCB

### **Supply description**

- ▶ On-site preventive diagnosis for system, ACB and MCCB (Results of diagnosis will be reported and suggestions will be provided)
- ► Inspection and repair of devices
- ▶ Retrofitting of ACB, Generator auto control system and Monitoring & control system