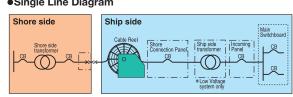

MCCB

### **Supply description**

- ▶ On-site preventive diagnosis for system, ACB and MCCB (Results of diagnosis will be reported and suggestions will be provided)
- ► Inspection and repair of devices
- ▶ Retrofitting of ACB, Generator auto control system and Monitoring & control system





Inspection of motor protection relay



# AMP (Alternative Maritime Power)

Terasaki On-shore Power Supply System protects the environment of the harbor.

On-shore power supply system is a system that by stopping the inboard generator prime mover moored at the time to supply the amount of power required from the land side, reducing the environmental burden material to be discharged from the ship's side, protecting the environment of the port.



### System Configuration





### Single Line Diagram





### Commissioning work