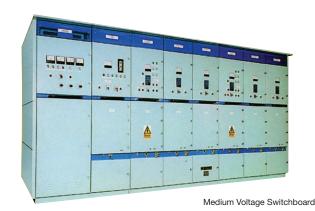

### Scope of supply

- ► High voltage distribution system
- ▶ Low voltage distribution system
- ► Monitoring & control system
- ▶ Power control system
- ► Co-generation system ► ACB and MCCB