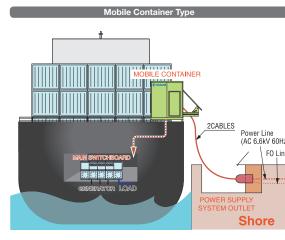

generation system ► ACB and MCCB

### **Supply description**

- ▶ On-site preventive diagnosis for system, ACB and MCCB (Results of diagnosis will be reported and suggestions will be provided)
- ► Inspection and repair of devices
- ▶ Retrofitting of ACB, Generator auto control system and Monitoring & control system





Inspection of motor protection relay



# AMP (Alternative Maritime Power)

Terasaki On-shore Power Supply System protects the environment of the harbor.

On-shore power supply system is a system that by stopping the inboard generator prime mover moored at the time to supply the amount of power required from the land side, reducing the environmental burden material to be discharged from the ship's side, protecting the environment of the port.



### System Configuration





### Single Line Diagram





### Commissioning work