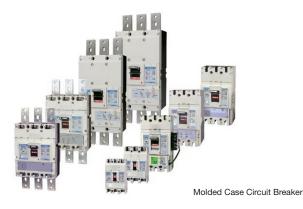

### Scope of supply

- Air circuit breaker, Molded case circuit breaker
- ▶ Printed circuit module
- Internal parts for switchboards
- Sensor, transmitter and external parts for switchboards
- ▶ Other electrical and electronic parts

### Scope of supply

- ► High voltage distribution system
- ▶ Low voltage distribution system
- ► Monitoring & control system
- ▶ Power control system
- ► Co-generation system ► ACB and MCCB

### **Supply description**

- ▶ On-site preventive diagnosis for system, ACB and MCCB (Results of diagnosis will be reported and suggestions will be provided)
- ► Inspection and repair of devices
- ▶ Retrofitting of ACB, Generator auto control system and Monitoring & control system