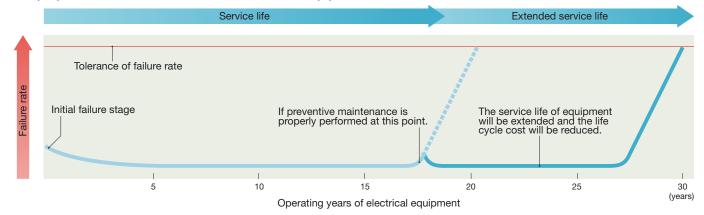

### Supply description

- ► Supply of new model parts
- ► Selection and supply of substitute parts & devices

Teratec Provides Valuable Preventive Maintenance Services and Retrofit Solution for Electrical Equipment.

### Reduction of life cycle cost.

Providing this service can contribute the "Reduction of Life Cycle Cost" by carrying out timely and adequate maintenance and fault diagnosis of equipment which could involve the complete Power Distribution System including Air Circuit Breakers and Molded Case Circuit Breakers together with the Monitoring and Control Systems on your ship or plant for its life period from the time when built till the time of its finish of life of your ship and from the time of the equipment delivery till the time of renewal of facility in the plant. Teratec suggests the plan for reduction of life cycle cost and the plan for the life extension of the facility considering not only repairing the defectiveness but also customer's facility management plan, ship management plan and the availability of spare parts.

• Proper preventive maintenance extends the service life of equipment.